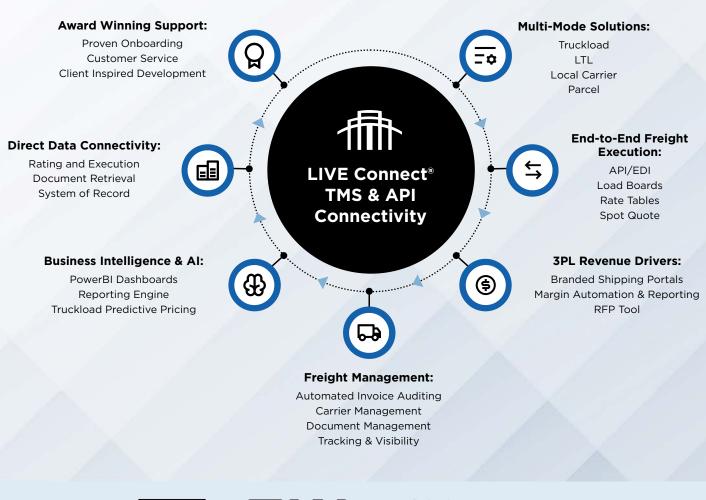

# LIVE CONNECT

#### Make Better Freight Buying Decision

LIVE Connect is your primary transportatio management system (TMS) or direct data connectivity platform (API) that supports your existing systems. A comprehensive su of AI and BI tools help automate manual shipping processes and identify cost-saving opportunities through multi-mode rate and Carrier comparisons.

#### **Features & Functionality**

| Rating and Execution               | Freight     |
|------------------------------------|-------------|
| ADI Dating Dispatabing & Tracking  | Branded (   |
| API Rating, Dispatching & Tracking | Branded C   |
| Load Board Integrations            | Carrier & F |
| Matrix Rating                      | Document    |
| Multi-Leg & Multi-Stop Rating      | Freight Bi  |
| Multi-Mode Single Screen Rating    | Push Tracl  |
| Predictive Truckload Pricing       | Supplier S  |
| Spot Quote Tool                    | Tracking 8  |
|                                    | 1           |

#### System Integrations

Integrate Banyan's LIVE Connect software with your ERP, TMS and WMS solution to deliver expanded Carrier connectivity, end-to-end freight execution, real-time tracking and reporting, and a unified system of record.