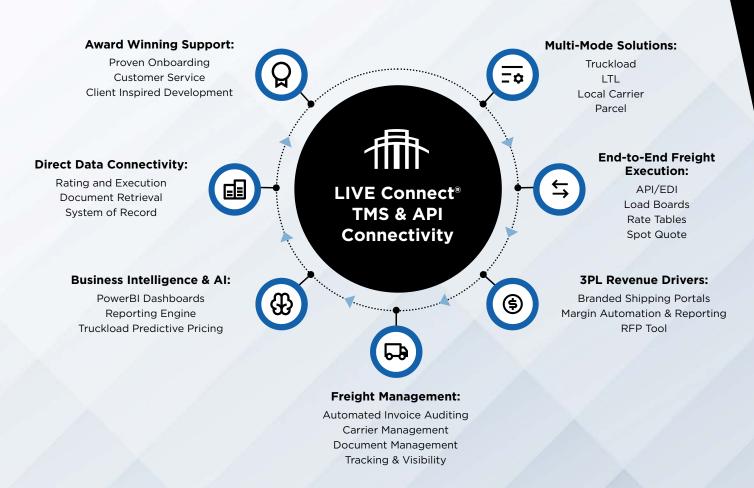

#### **Make Better Freight Buying Decisions**

LIVE Connect is your primary transportation management system (TMS) or direct data connectivity platform (API) that supports your existing systems. A comprehensive suite of AI and BI tools help automate manual shipping processes and identify cost-saving opportunities through multi-mode rate and Carrier comparisons.

#### **Features & Functionality**

| Rating and Execution                                                                         | Freight Management                                                       | Business Intelligence                                                                   |
|----------------------------------------------------------------------------------------------|--------------------------------------------------------------------------|-----------------------------------------------------------------------------------------|
| API Rating, Dispatching & Tracking<br>Load Board Integrations<br>Matrix Rating               | Branded Customer Portals  Carrier & Rate Management  Document Management | Carbon Impact Tracking & Reporting Carrier Cost Dashboard Carrier Performance Dashboard |
| Multi-Leg & Multi-Stop Rating  Multi-Mode Single Screen Rating  Predictive Truckload Pricing | Freight Bill Management  Push Tracking  Supplier Shipping Portals        | Lane Intelligence Tool  Load Analysis Tool  Location Performance Dashboard              |
| Spot Quote Tool                                                                              | Tracking & Visibility                                                    | Reporting Engine                                                                        |

#### **System Integrations**

Integrate Banyan's LIVE Connect software with your ERP, TMS and WMS solution to deliver expanded Carrier connectivity, end-to-end freight execution, real-time tracking and reporting, and a unified system of record.